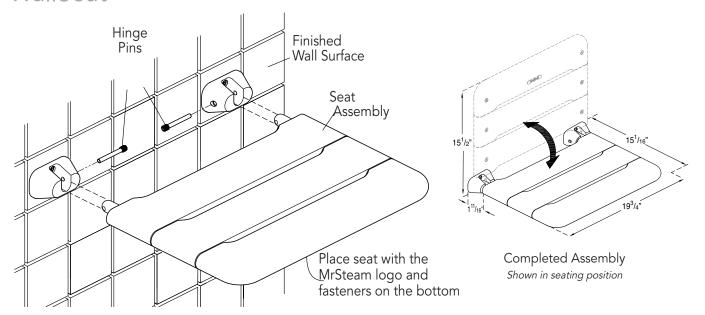

## WallSeat

## **Box Content**

- (2) Wall Brackets
- (4) #12 x 3" Wood Screws(1) Seat Assembly
- (2) Hinge Pins
- Silicon Tube
- (1) Allen Wrench
- Installation Instructions & Mounting Template
- Teak wood, beautifully finished and sealed
- Seat drops for use, folds for storage
- Dimensions  $19^{3}/4$ "w x  $15^{1}/16$ "D x  $1^{3}/8$ " H
- Rated max 250 lbs.
- For use in any shower